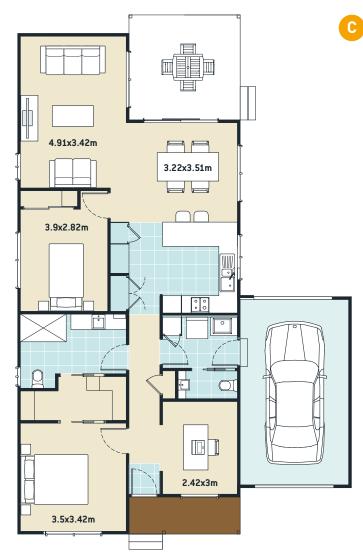

| HASTINGS - FLOOR AREAS | Area m2              |
|------------------------|----------------------|
| Residence              | 102.2                |
| Garage                 | 22.2                 |
| Alfresco               | 12.2                 |
| Verandah               | 4.3                  |
| TOTAL                  | 140.9 m <sup>2</sup> |