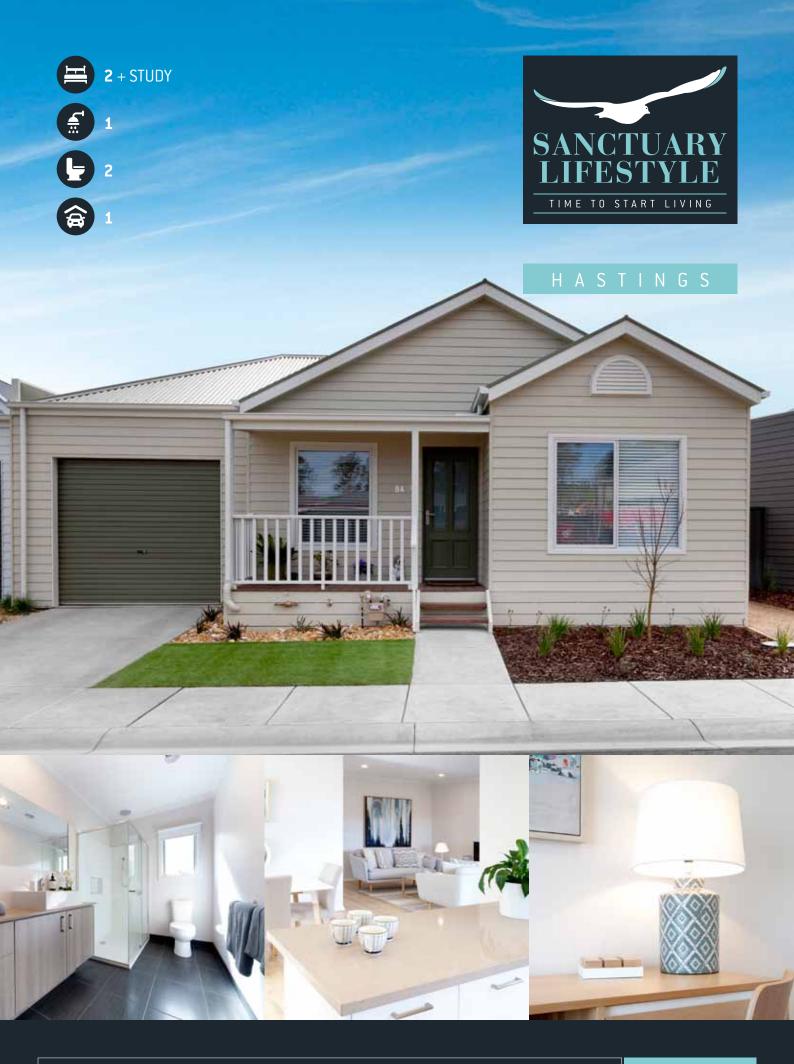

## HASTINGS

The living and dining area surrounding two sides of the alfresco makes the Hastings a place to retreat and relax after a day of tennis, bowls , swimming, or whatever else takes your fancy. The Hastings features a functionally designed kitchen, with stainless steel appliances and spacious stone benches, opening out onto the living and dining area. The large master bedroom boasts a walk through walk-in robe leading through to the main bathroom/ensuite and is complimented by a generous second bedroom and study. Add the convenient lock up garage with internal access through the laundry - the Hastings has it all. Also remember the exclusive access to all of the wonderful community facilities including Tennis, Lawn Bowls, Heated Pool, Gym, Cinema, Library and much, much more...

## **HASTINGS - FEATURES**

- Two spacious bedrooms plus study
- Large kitchen with stainless steel appliances including dishwasher and expansive stone bench tops
- Large bathroom with a generous 1200mm x 900mm shower
- Lock up garage with internal access through the laundry
- Quality finishings throughout with stylish flooring options and window furnishings
- Walk through walk-in robe
- Split system heating and cooling
- TV connections and aerial included
- Alfresco patio, garden shed and clothes line all included
- Double Glazed Awning Windows and Sliding Doors throughout
- Includes unlimited access to all the great community facilities