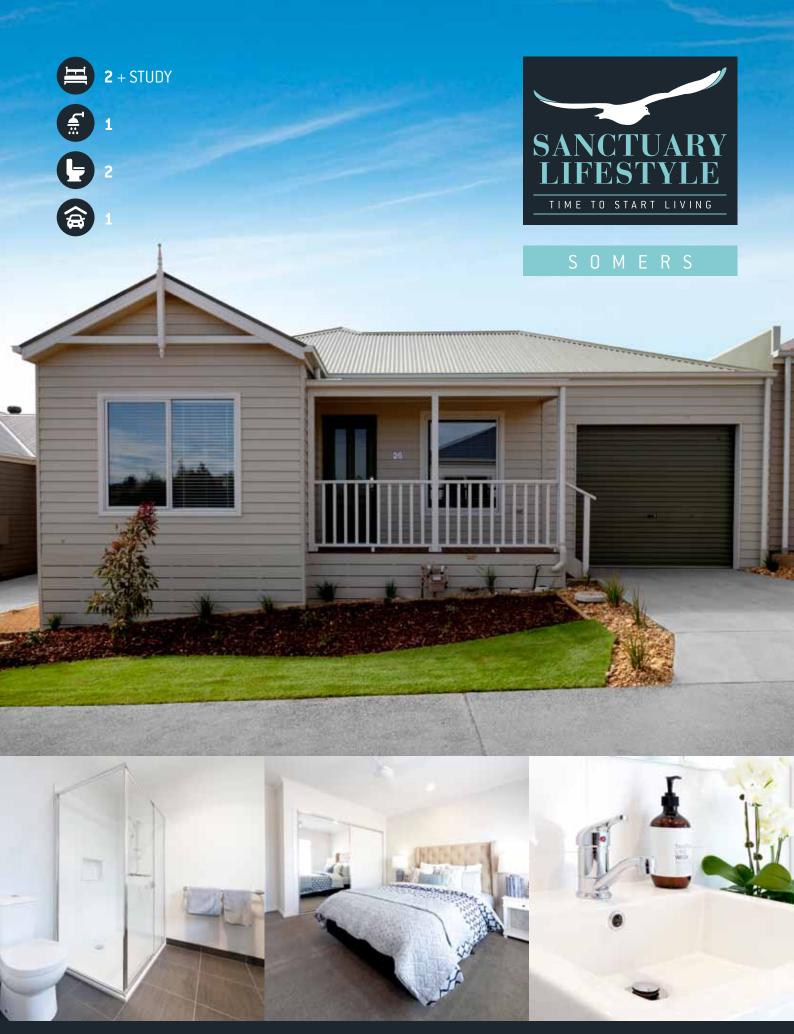

## **SOMERS**

A spacious, functionally designed kitchen, with stainless steel appliances and stone benches opening onto the open planned living, dining and alfresco area, makes the Somers an entertainer's dream. Featuring two bedrooms plus study, the master bedroom is a stand out with a walk through walk-in robe leading into the main bathroom/ensuite. The Somers also has a convenient lock up garage, with internal access through the laundry, ensuring your arrival home is secure and protected from the elements. Also remember the exclusive access to all of the wonderful community facilities including Tennis, Lawn Bowls, Heated Pool, Gym, Cinema, Library and much, much more...

## **SOMERS - FEATURES**

- Two spacious bedrooms plus study
- Large kitchen with stainless steel appliances including dishwasher and expansive stone bench tops
- Large bathroom with a generous 1200mm x 900mm shower
- · Lock up garage with internal access through the laundry
- Quality finishings throughout with stylish flooring options and window furnishings
- Walk through walk-in robe
- Split system heating and cooling
- TV connections and aerial included
- Alfresco patio, garden shed and clothes line all included
- Double Glazed Awning Windows and Sliding Doors throughout
- Includes unlimited access to all the great community facilities