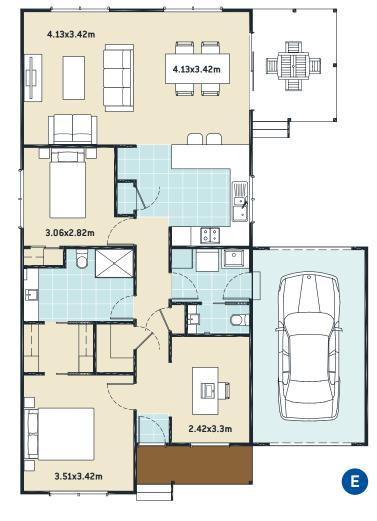

| SOMERS - FLOOR AREAS | Area m2  |
|----------------------|----------|
| Residence            | 103.1    |
| Garage               | 21.0     |
| Alfresco             | 9.1      |
| Verandah             | 4.3      |
| TOTAL                | 137.5 m² |