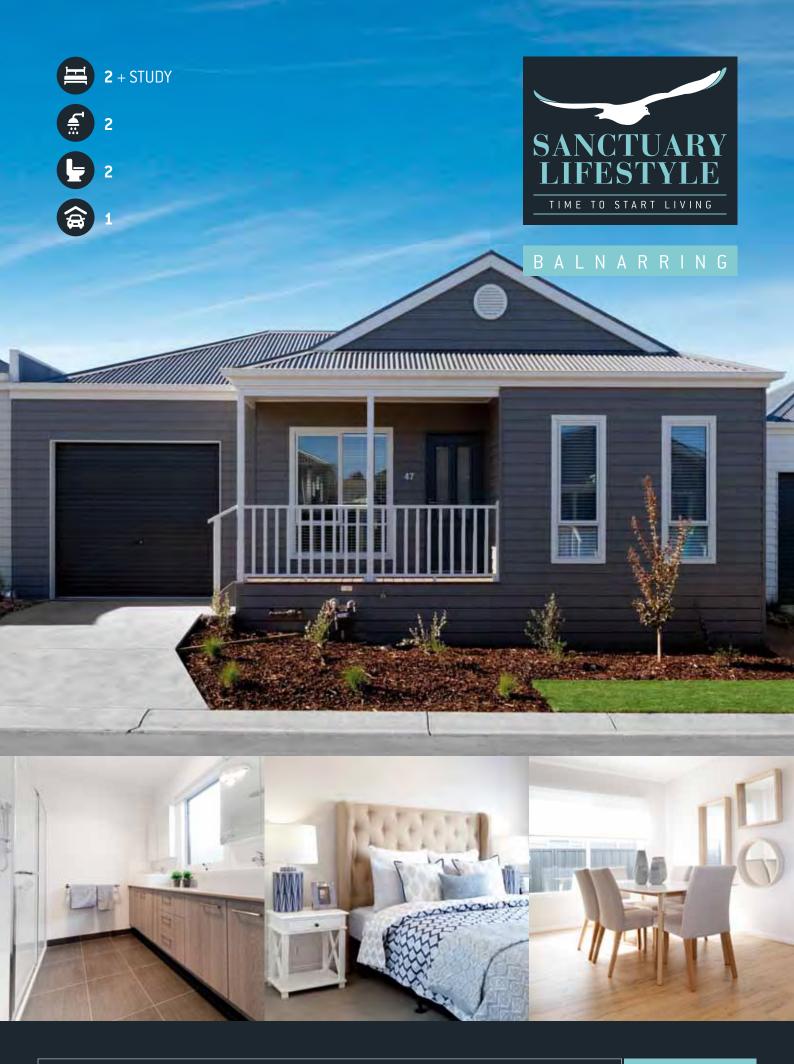

## BALNARRING

Spacious and beautifully appointed, this contemporary design features 40mm stone island bench overlooking the huge dining, living and alfresco area, making the Balnarring an entertainer's dream. Featuring two bedrooms plus study, the master bedroom is a stand out with a walk through walk-in robe leading into the ensuite with double vanities. The Balnarring also has a 2nd bathroom with bath. Internal access from the garage ensuring your arrival home is secure and protected from the elements. Also remember the exclusive access to all of the wonderful community facilities including Tennis, Lawn Bowls, Heated Pool, Gym, Cinema, Library and much, much more...

## **BALNARRING - FEATURES**

- Two spacious bedrooms plus study
- Large kitchen with stainless steel appliances including dishwasher and expansive 40mm stone bench tops
- Large bathroom & ensuite with a 1200 x 900mm shower & tiled niche
- Remote lock up garage with internal access
- Quality finishings throughout with stylish flooring options and window furnishings
- Walk through walk-in robe
- Split system heating and cooling
- TV connections with aerial included and NBN ready
- Alfresco patio, garden shed and clothes line all included
- Double Glazed Awning Windows & Sliding Doors t/out inc flyscreens
- Includes unlimited access to all the great community facilities
- Includes front and rear landscaping