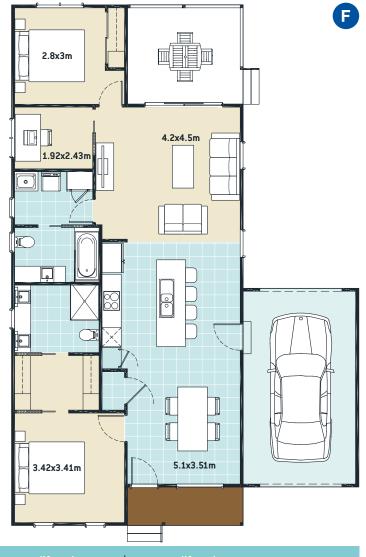

## BALNARRING

Spacious and beautifully appointed, this contemporary design features 40mm stone island bench overlooking the huge dining, living and alfresco area, making the Balnarring an entertainer's dream. Featuring two bedrooms plus study, the master bedroom is a stand out with a walk through walk-in robe leading into the ensuite with double vanities. The Balnarring also has a 2nd bathroom with bath. Internal access from the garage ensuring your arrival home is secure and protected from the elements. Also remember the exclusive access to all of the wonderful community facilities including Tennis, Lawn Bowls, Heated Pool, Gym, Cinema, Library and much, much more...

## **BALNARRING - FEATURES**

- Two spacious bedrooms plus study
- Large kitchen with stainless steel appliances including dishwasher and expansive 40mm stone bench tops
- Large bathroom & ensuite with a 1200 x 900mm shower & tiled niche
- Remote lock up garage with internal access
- Quality finishings throughout with stylish flooring options and window furnishings
- Walk through walk-in robe
- Split system heating and cooling
- TV connections with aerial included and NBN ready
- Alfresco patio, garden shed and clothes line all included
- Double Glazed Awning Windows & Sliding Doors t/out inc flyscreens
- Includes unlimited access to all the great community facilities
- Includes front and rear landscaping

| BALNARRING - FLOOR AREAS | Area m2              |
|--------------------------|----------------------|
| Residence                | 102.9                |
| Garage                   | 22.3                 |
| Alfresco                 | 11.1                 |
| Verandah                 | 4.3                  |
| TOTAL                    | 140.6 m <sup>2</sup> |