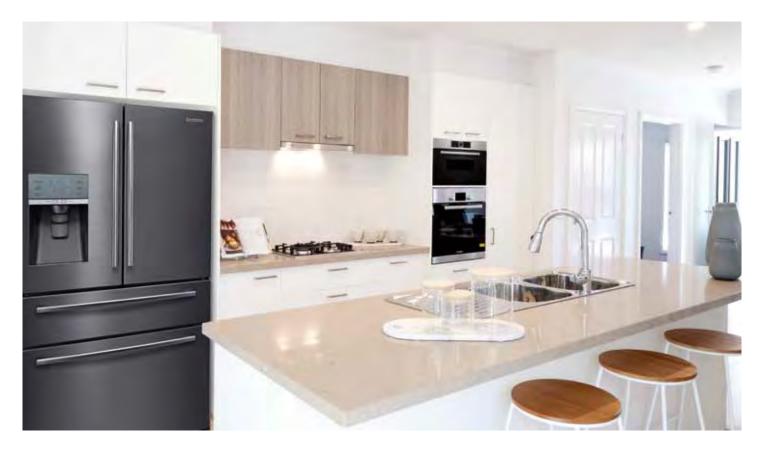

## **BALNARRING - FEATURES**

- Two spacious bedrooms plus study
- Large kitchen with stainless steel appliances including dishwasher and expansive 40mm stone bench tops
- Large bathroom & ensuite with a 1200 x 900mm shower & tiled niche
- Remote lock up garage with internal access
- Quality finishings throughout with stylish flooring options and window furnishings
- Walk through walk-in robe
- Split system heating and cooling
- TV connections with aerial included and NBN ready
- Alfresco patio, garden shed and clothes line all included
- Double Glazed Awning Windows & Sliding Doors t/out inc flyscreens
- Includes unlimited access to all the great community facilities
- Includes front and rear landscaping