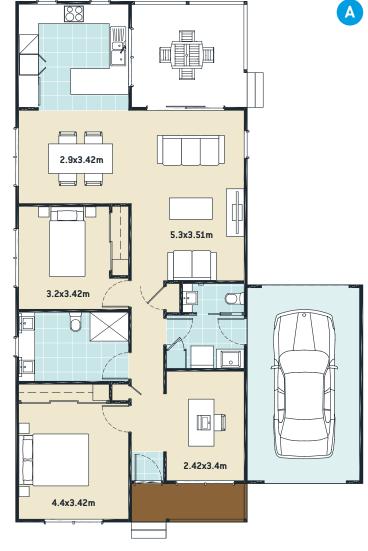

## **PORTSEA**

A generous living and dining area, flowing out to a spacious alfresco, gives the Portsea a real feeling of bright open spaces. The functionally designed open plan kitchen, featuring stone bench tops and stainless steel appliances with servery window through to the alfresco area making entertaining a breeze. The Portsea's master bedroom and large bathroom/ensuite is conveniently located at the front of the home along with the study. Spacious second bedroom is located in the centre of the home. The convenient lock up garage with internal access through the laundry is a feature of the Portsea that will be appreciated. Also remember the exclusive access to all of the wonderful community facilities including Lawn Bowls, Heated Pool, Gym, Cinema, Library and much, much more...

## **PORTSEA - FEATURES**

- Two spacious bedrooms plus study
- Open plan kitchen with stainless steel appliances & stone bench tops
- Large bathroom/ensuite with a massive 1200mm x 900mm shower
- Lock up garage with internal access through the laundry
- Quality finishings throughout with stylish flooring options and window furnishings
- Split system heating and cooling
- TV connections and aerial included
- Alfresco patio, garden shed and clothes line all included
- Double Glazed Awning Windows and Sliding Doors throughout
- Includes unlimited access to all the great community facilities

| PORTSEA - FLOOR AREAS | Area m2 |
|-----------------------|---------|
| Residence             | 100.4   |
| Garage                | 22.4    |
| Alfresco              | 11.8    |
| Verandah              | 4.3     |
| TOTAL                 | 139 m²  |