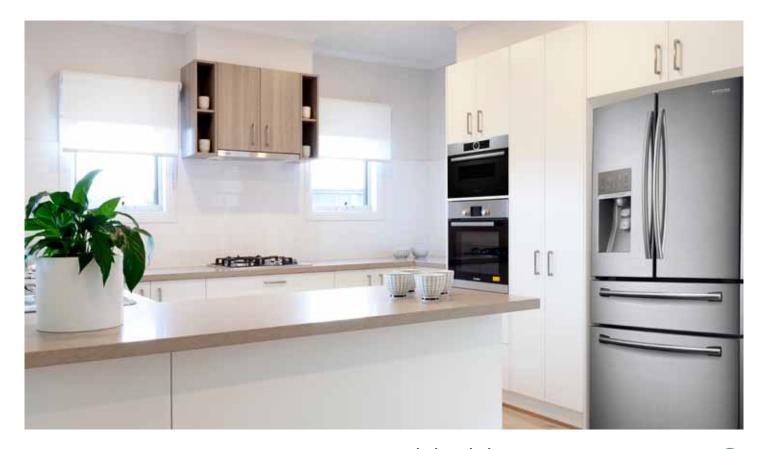

## **PORTSEA**

A generous living and dining area, flowing out to a spacious alfresco, gives the Portsea a real feeling of bright open spaces. The functionally designed open plan kitchen, featuring stone bench tops and stainless steel appliances with servery window through to the alfresco area making entertaining a breeze. The Portsea's master bedroom and large bathroom/ensuite is conveniently located at the front of the home along with the study. Spacious second bedroom is located in the centre of the home. The convenient lock up garage with internal access through the laundry is a feature of the Portsea that will be appreciated. Also remember the exclusive access to all of the wonderful community facilities including Lawn Bowls, Heated Pool, Gym, Cinema, Library and much, much more...

## **PORTSEA - FEATURES**

- Two spacious bedrooms plus study
- Open plan kitchen with stainless steel appliances & stone bench tops
- Large bathroom/ensuite with a massive 1200mm x 900mm shower
- Lock up garage with internal access through the laundry
- Quality finishings throughout with stylish flooring options and window furnishings
- Split system heating and cooling
- TV connections and aerial included
- Alfresco patio, garden shed and clothes line all included
- Double Glazed Awning Windows and Sliding Doors throughout
- Includes unlimited access to all the great community facilities