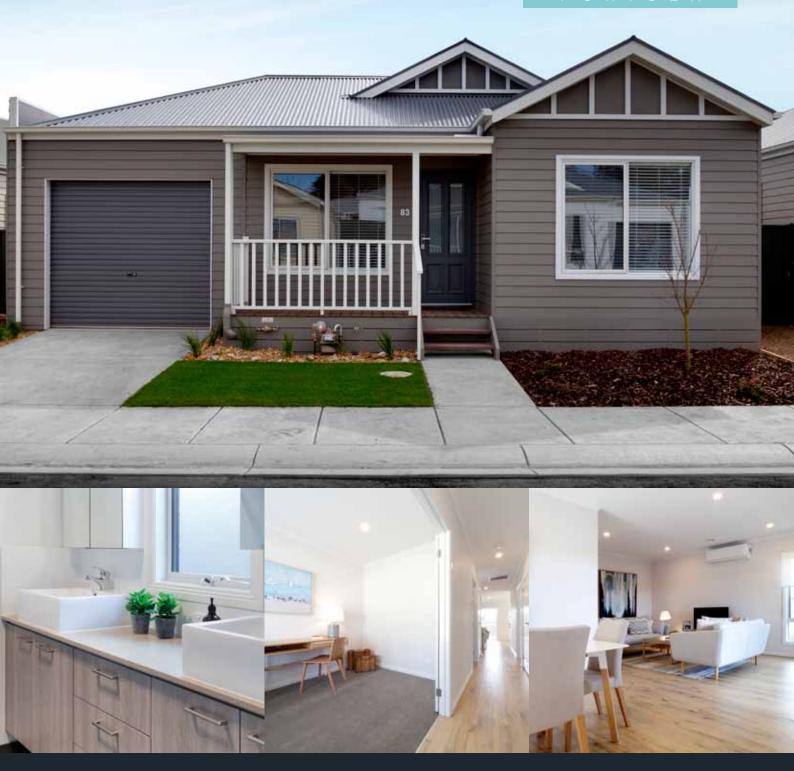

## **PORTSEA**

A generous living and dining area, flowing out to a spacious alfresco, gives the Portsea a real feeling of bright open spaces. The functionally designed open plan kitchen, featuring stone bench tops and stainless steel appliances with servery window through to the alfresco area making entertaining a breeze. The Portsea's master bedroom and large bathroom/ensuite is conveniently located at the front of the home along with the study. Spacious second bedroom is located in the centre of the home. The convenient lock up garage with internal access through the laundry is a feature of the Portsea that will be appreciated. Also remember the exclusive access to all of the wonderful community facilities including Lawn Bowls, Heated Pool, Gym, Cinema, Library and much, much more...

## **PORTSEA - FEATURES**

- Two spacious bedrooms plus study
- Open plan kitchen with stainless steel appliances & stone bench tops
- Large bathroom/ensuite with a massive 1200mm x 900mm shower
- Lock up garage with internal access through the laundry
- Quality finishings throughout with stylish flooring options and window furnishings
- Split system heating and cooling
- TV connections and aerial included
- Alfresco patio, garden shed and clothes line all included
- Double Glazed Awning Windows and Sliding Doors throughout
- Includes unlimited access to all the great community facilities