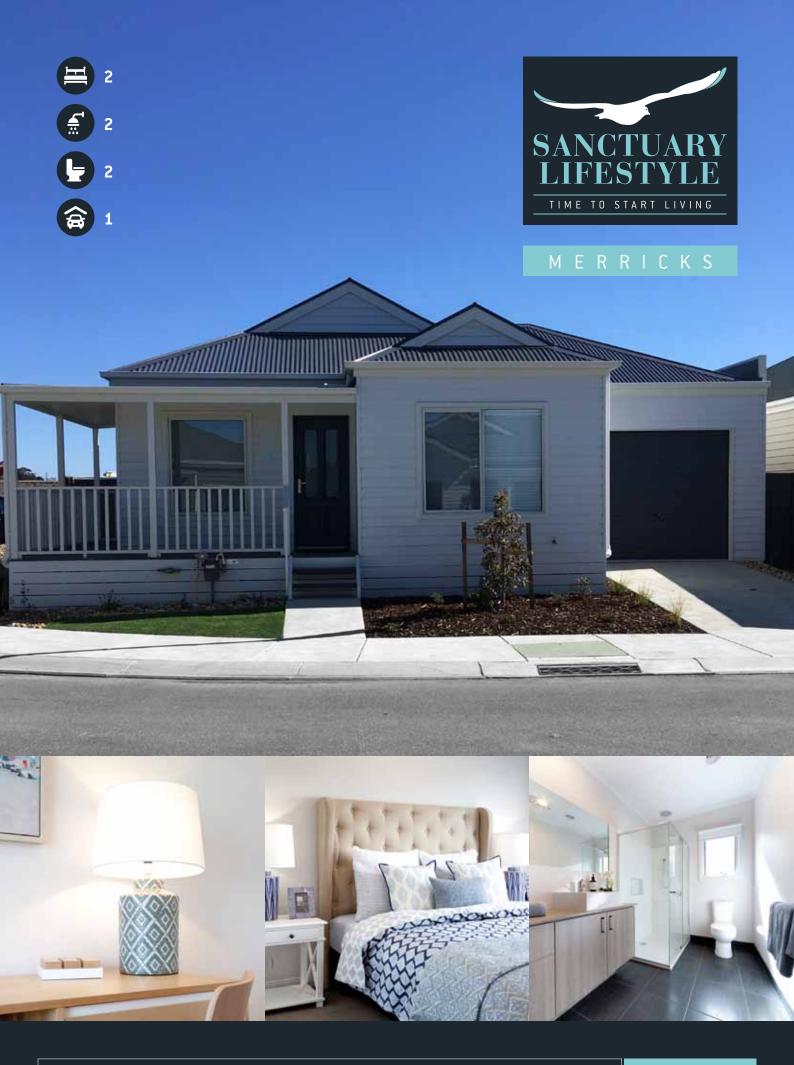

## MERRICKS

The Merricks is designed with function and luxury in mind. Boasting two master bedrooms complete with WIR's and ensuite's, the Merricks is great for couples who want their own space or for when friends and family stay over. Complete with a stunning modern kitchen, open plan living & dining, huge Alfresco under roofline and space saving built in study nook, this home is sure to impress. Able to be built on a corner block with wrap around front verandah the Merricks is the perfect design to suit any position. Also remember the exclusive access to all of the wonderful community facilities including Tennis, Lawn Bowls, Heated Pool, Gym, Cinema, Library and much, much more...

## **MERRICKS - FEATURES**

- Two spacious bedrooms with WIR's and ensuites
- Large kitchen with stainless steel appliances including dishwasher and expansive 40mm stone bench tops
- Two large bathrooms with a massive 1200 x 900mm shower & tiled niche
- Lock up garage with internal access through the laundry
- Quality flooring and stylish window furnishings throughout
- Study nook with built-in desk
- Split system heating and cooling
- TV connections with aerial included and NBN ready
- Alfresco patio, garden shed and clothes line all included
- Double glazed awning windows & sliding doors inc flyscreens
- Includes front and rear landscaping
- Includes unlimited access to all the great community facilities