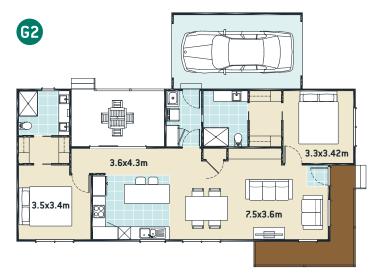

## **MERRICKS - FEATURES**

- Two spacious bedrooms with WIR's and ensuites
- Large kitchen with stainless steel appliances including dishwasher and expansive 40mm stone bench tops
- Two large bathrooms with a massive 1200 x 900mm shower & tiled niche
- Lock up garage with internal access through the laundry
- Quality flooring and stylish window furnishings throughout
- Study nook with built-in desk
- Split system heating and cooling
- TV connections with aerial included and NBN ready
- Alfresco patio, garden shed and clothes line all included
- Double glazed awning windows & sliding doors inc flyscreens
- Includes front and rear landscaping
- Includes unlimited access to all the great community facilities

| MERRICKS - FLOOR AREAS | Area m2              |
|------------------------|----------------------|
| Residence              | 98.9                 |
| Garage                 | 22.2                 |
| Porch                  | 4.3                  |
| Alfresco               | 12.0                 |
| TOTAL                  | 137.4 m <sup>2</sup> |