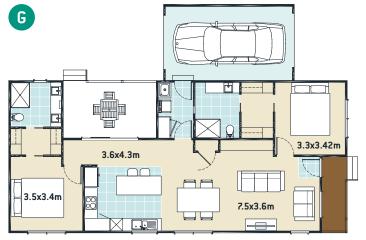

## **MERRICKS - FEATURES**

- Two spacious bedrooms with WIR's and ensuites
- Large kitchen with stainless steel appliances including dishwasher and expansive 40mm stone bench tops
- Two large bathrooms with a massive 1200 x 900mm shower & tiled niche
- Lock up garage with internal access through the laundry
- Quality flooring and stylish window furnishings throughout
- Study nook with built-in desk
- Split system heating and cooling
- TV connections with aerial included and NBN ready
- Alfresco patio, garden shed and clothes line all included
- Double glazed awning windows & sliding doors inc flyscreens
- Includes front and rear landscaping
- Includes unlimited access to all the great community facilities

| MERRICKS - FLOOR AREAS | Area m2              |
|------------------------|----------------------|
| Residence              | 98.9                 |
| Garage                 | 22.2                 |
| Porch                  | 4.3                  |
| Alfresco               | 12.0                 |
| TOTAL                  | 137.4 m <sup>2</sup> |