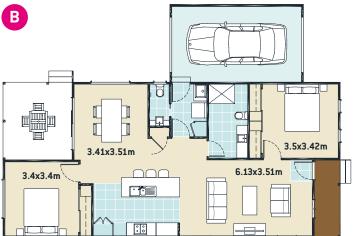

## **FLINDERS**

The Flinders is designed to flow. Entering through the expansive lounge area, with the large master bedroom with built in robe to your right, the room opens up into the central open plan kitchen. Featuring a modern stone island bench, the kitchen has access to both the living and dining areas. The dining area then flows out to the spacious alfresco. The lock up garage has internal access through the laundry and large central bathroom for convenience, and corner lots can choose a wrap around verandah. Also remember the exclusive access to all of the wonderful community facilities including Tennis, Lawn Bowls, Heated Pool, Gym, Cinema, Library and much, much more...

| FLINDERS - FLOOR AREAS | Area m2  |
|------------------------|----------|
| Residence              | 96.5     |
| Garage                 | 22.2     |
| Alfresco               | 11.5     |
| Verandah               | 4.3      |
| TOTAL                  | 134.5 m² |