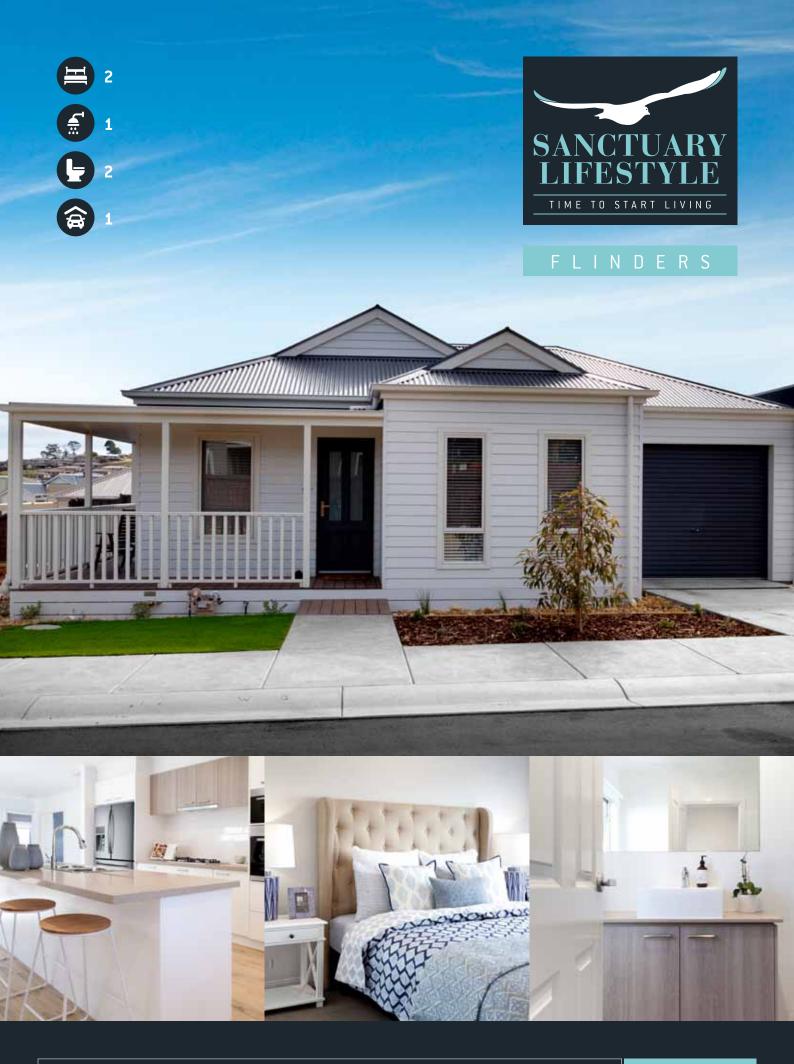

## **FLINDERS**

The Flinders is designed to flow. Entering through the expansive lounge area, with the large master bedroom with built in robe to your right, the room opens up into the central open plan kitchen. Featuring a modern stone island bench, the kitchen has access to both the living and dining areas. The dining area then flows out to the spacious alfresco. The lock up garage has internal access through the laundry and large central bathroom for convenience, and corner lots can choose a wrap around verandah. Also remember the exclusive access to all of the wonderful community facilities including Tennis, Lawn Bowls, Heated Pool, Gym, Cinema, Library and much, much more...

## **FLINDERS - FEATURES**

- Two spacious bedrooms
- Large kitchen with stainless steel appliances including dishwasher and expansive 40mm stone bench tops
- Large bathroom with a massive 1200 x 900mm shower & tiled niche
- Lock up garage with internal access through the laundry
- Quality finishings throughout with stylish flooring options and window furnishings
- Split system heating and cooling
- TV connections with aerial included and NBN ready
- Alfresco patio, garden shed and clothes line all included
- Double Glazed Awning Windows & Sliding Doors t/out inc flyscreens
- Includes unlimited access to all the great community facilities
- · Includes front and rear landscaping