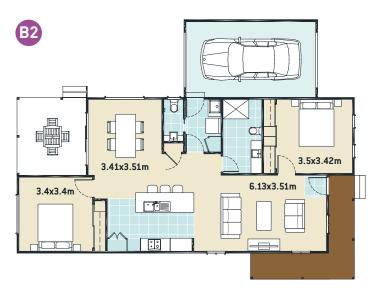

## **FLINDERS**

The Flinders is designed to flow. Entering through the expansive lounge area, with the large master bedroom with built in robe to your right, the room opens up into the central open plan kitchen. Featuring a modern stone island bench, the kitchen has access to both the living and dining areas. The dining area then flows out to the spacious alfresco. The lock up garage has internal access through the laundry and large central bathroom for convenience, and corner lots can choose a wrap around verandah. Also remember the exclusive access to all of the wonderful community facilities including Tennis, Lawn Bowls, Heated Pool, Gym, Cinema, Library and much, much more...

| FLINDERS - FLOOR AREAS | Area m2  |
|------------------------|----------|
| Residence              | 96.5     |
| Garage                 | 22.2     |
| Alfresco               | 11.5     |
| Verandah               | 4.3      |
| TOTAL                  | 134.5 m² |