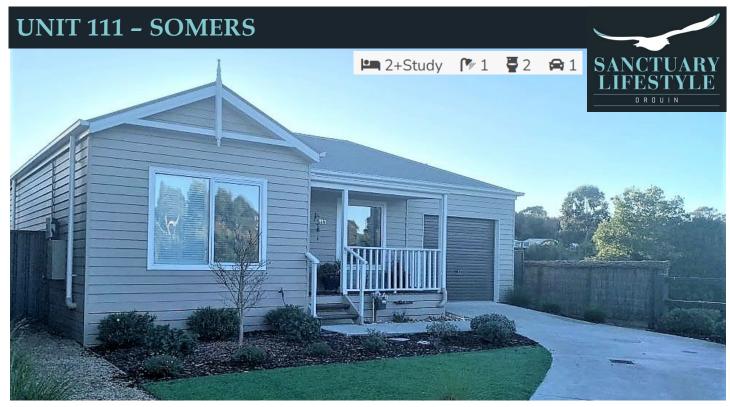

Nestled in a private corner of the community, with unincumbered views across the wetlands and local walking tracks, this is a home that will attract the most discerning of buyers. This larger allotment has a beautifully landscaped rear yard creating a serene environment that can be soaked up and admired from the extended alfresco, dining room and kitchen areas. Incorporating a spacious, functionally designed kitchen, opening onto the open planned living, dining and alfresco area, this Somers home design is an entertainer's dream. Featuring two bedrooms plus study, the master bedroom is a standout with a walk-through robe leading into the main

bathroom/ensuite, also with convenient lock up garage, with internal access though the laundry, ensuring your arrival home is secure and protected from the elements.

The extensive list of upgrades include solar panels, extended driveway suitable for two cars, oversized alfresco deck, reflective window tinting, interior plantation shutters, premium flooring upgrade, front security door and glass sliding door to rear of garage.