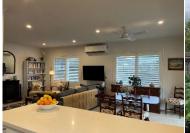

Nestled in a private corner of the community, with unincumbered views across the wetlands and local walking tracks, this is a home that will attract the most discerning of buyers. This larger allotment has a beautifully landscaped rear yard creating a serene environment that can be soaked up and admired from the extended alfresco, dining room and kitchen areas. Incorporating a spacious, functionally designed kitchen, opening onto the open planned living, dining and alfresco area, this Somers home design is an entertainer's dream. Featuring two bedrooms plus study, the master bedroom is a standout with a walk-through robe leading into the main