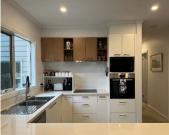

Nestled in a private corner of the community, with unincumbered views across the wetlands and local walking tracks, this is a home that will attract the most discerning of buyers. This larger allotment has a beautifully landscaped rear yard creating a serene environment that can be soaked up and admired from the extended alfresco, dining room and kitchen areas. Incorporating a spacious, functionally designed kitchen, opening onto the open planned living, dining and alfresco area, this Somers home design is an entertainer's dream. Featuring two bedrooms plus study, the master bedroom is a standout with a walk-through robe leading into the main