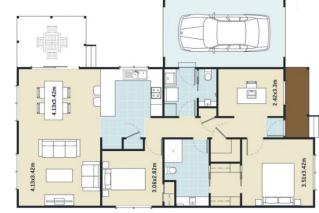

Nestled in a private corner of the community, with unincumbered views across the wetlands and local walking tracks, this is a home that will attract the most discerning of buyers. This larger allotment has a beautifully landscaped rear yard creating a serene environment that can be soaked up and admired from the extended alfresco, dining room and kitchen areas. Incorporating a spacious, functionally designed kitchen, opening onto the open planned living, dining and alfresco area, this Somers home design is an entertainer's dream. Featuring two bedrooms plus study, the master bedroom is a standout with a walk-through robe leading into the main

bathroom/ensuite, also with convenient lock up garage, with internal access though the laundry, ensuring your arrival home is secure and protected from the elements.

The extensive list of upgrades include solar panels, extended driveway suitable for two cars, oversized alfresco deck, reflective window tinting, interior plantation shutters, premium flooring upgrade, front security door and glass sliding door to rear of garage.