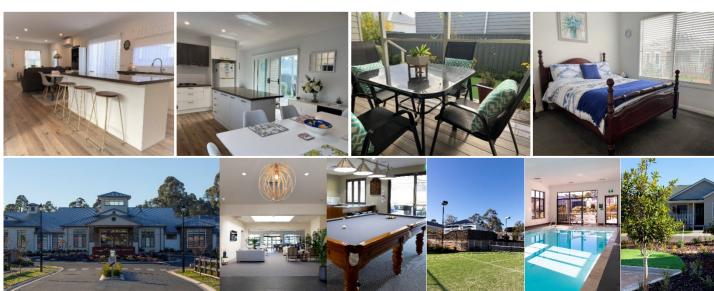

This lovely home is designed with function and luxury in mind. Boasting two master bedrooms, both complete with ensuites and walk-through robes, it's great for couples who want their own space or for when friends and family stay over. Complete with a stunning, modern kitchen, open plan living & dining, huge alfresco under roofline and space saving built in study nook, this home is sure to impress.

Plus also your exclusive access to all of the wonderful community facilities including Tennis, Lawn Bowls, Heated Pool, Gym, Cinema, Library and much more...