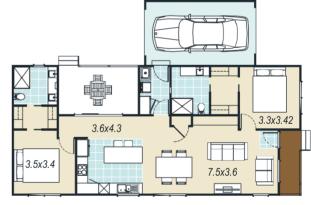

This lovely home is designed with function and luxury in mind. Boasting two master bedrooms, both complete with ensuites and walk-through robes, it's great for couples who want their own space or for when friends and family stay over. Complete with a stunning, modern kitchen, open plan living & dining, huge alfresco under roofline and space saving built in study nook, this home is sure to impress.