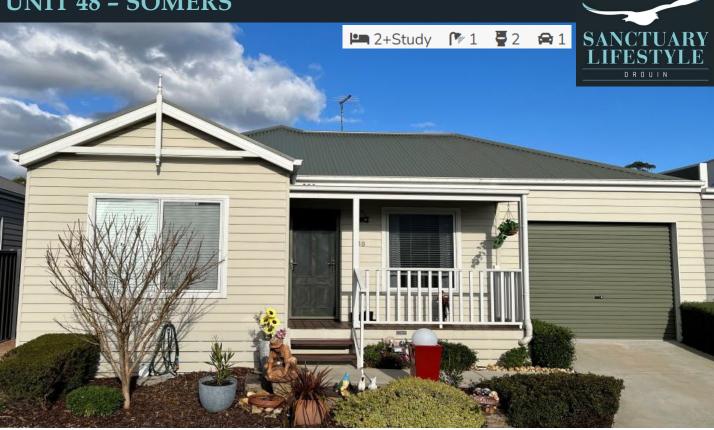

## UNIT 48 - SOMERS

Located within easy walking distance to the community centre this charming home incorporates a spacious, functionally designed kitchen, opening onto the open planned living, dining, and alfresco area.

The Somers home design is an entertainer's dream. Featuring two bedrooms plus study, the master bedroom is a standout with a walk-through robe leading into the main bathroom/ensuite, also with convenient lock up garage, with internal access though the laundry, ensuring your arrival home is secure and protected from the elements.