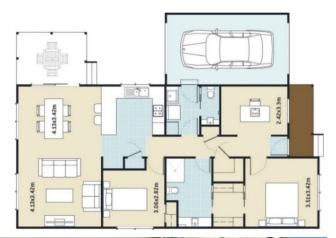

The Somers home design is an entertainer's dream. Featuring two bedrooms plus study, the master bedroom is a standout with a walk-through robe leading into the main bathroom/ensuite, also with convenient lock up garage, with internal access though the laundry, ensuring your arrival home is secure and protected from the elements.