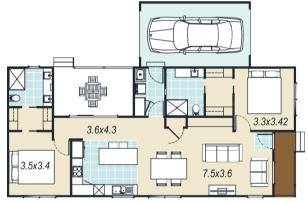

This lovely near-new home is designed with function and luxury in mind. Boasting two master bedrooms, both complete with ensuites and walk-through robes, it's great for couples who want their own space or for when friends and family stay over. Complete with a stunning, modern kitchen, open plan living & dining, huge alfresco under roofline and space saving built in study nook, this home is sure to impress.