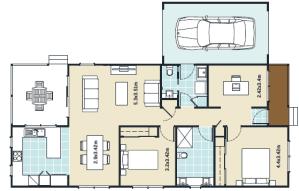

The home has a generous living and dining area, flowing out to the expansive alfresco, giving this Portsea design a real feeling of bright open spaces. The well-designed, open plan kitchen with a servery window through to the alfresco makes entertaining a breeze.

The main bedroom and large bathroom/ensuite are conveniently located at the front of the home along with the study. A spacious second bedroom is located in the centre of the home. The convenient drive through garage and internal access from the laundry is a features that will be appreciated.