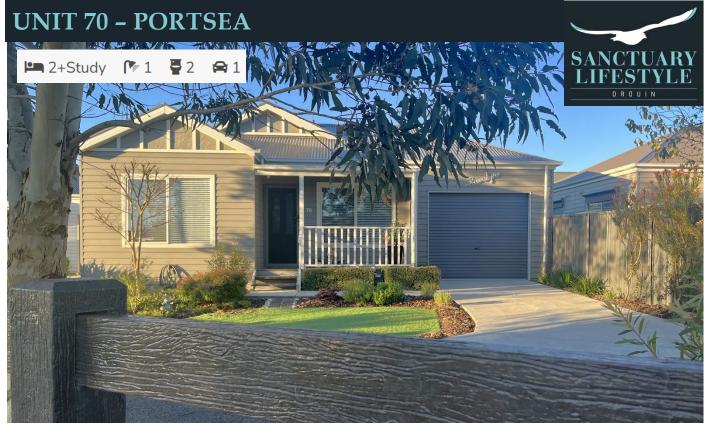

Location, panoramic views, large allotment, impressive upgrades, the list goes on... Directly opposite park land and walking tracks, this home is also just a stone's throw away from the Clubhouse and the amazing community facilities.

The home has a generous living and dining area, flowing out to the expansive alfresco, giving this Portsea design a real feeling of bright open spaces. The well-designed, open plan kitchen with a servery window through to the alfresco makes entertaining a breeze.

The main bedroom and large bathroom/ensuite are conveniently located at the front of the home along with the study. A spacious second bedroom is located in the centre of the home. The convenient drive through garage and internal access from the laundry is a features that will be appreciated.