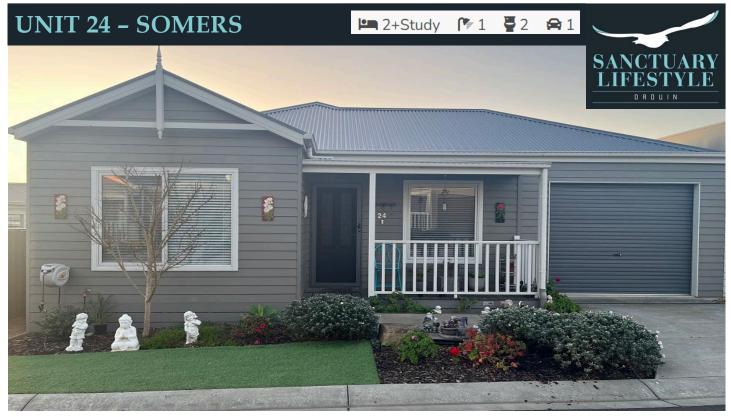

Located within easy walking distance to the community centre this charming home incorporates an abundance of thoughtful extras, including in floor gas central heating, outside rear electric shutters, alfresco zip track blinds, sheer curtains in living room, external ramps and rails plus more....

The Somers home design is an entertainer's dream. Featuring two bedrooms plus study, the master bedroom is a standout with a walk-through robe leading into the main bathroom/ensuite, also with convenient lock up garage, with internal access though the laundry, ensuring your arrival home is secure and protected from the elements.