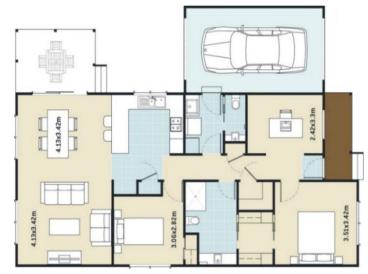

The Somers home design is an entertainer's dream. Featuring two bedrooms plus study, the master bedroom is a standout with a walk-through robe leading into the main bathroom/ensuite, also with convenient lock up garage, with internal access though the laundry, ensuring your arrival home is secure and protected from the elements.