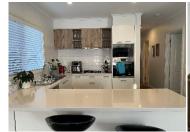

The Somers home design is an entertainer's dream. Featuring two bedrooms plus study, the master bedroom is a standout with a walk-through robe leading into the main bathroom/ensuite, also with convenient lock up garage, with internal access though the laundry, ensuring your arrival home is secure and protected from the elements.