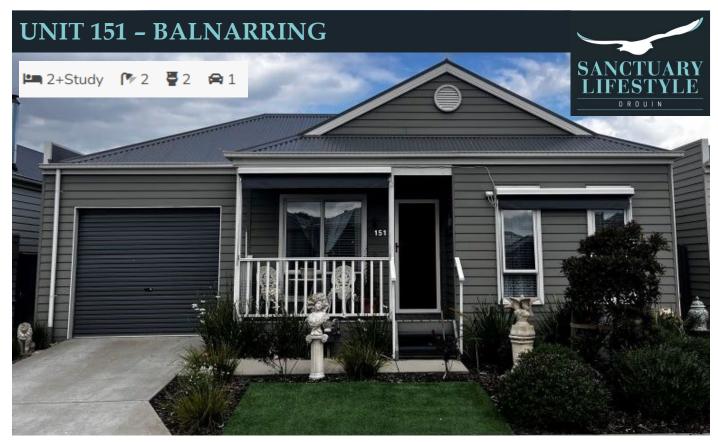

You'll be captivated by the spaciousness of this beautifully appointed home which is complimented by an array of attractive additions. The enclosed alfresco is perfect for all-year round access providing clear view of the well tendered rear garden.

This contemporary design features a 40mm stone kitchen island bench which overlooks the huge dining, living and alfresco areas. Also featuring two bedrooms plus study, the master bedroom is a stand out with a walk through walk-in robe leading into the ensuite with double vanities. Quality upgraded aubergine carpet and underlay in the bedrooms, study, living and dining areas create a sense of comfort and grandness. The home has ample natural light including a skylight above the centrally located kitchen, a second bedroom and bathroom, study and internal access from the garage ensuring your arrival home is secure and protected from the elements.