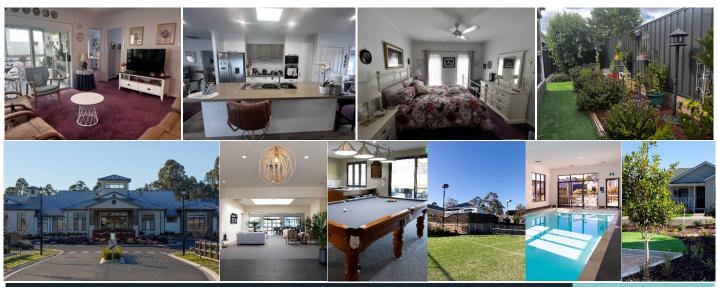

You'll be captivated by the spaciousness of this beautifully appointed home which is complimented by an array of attractive additions. The enclosed alfresco is perfect for all-year round access providing clear view of the well tendered rear garden.

This contemporary design features a 40mm stone kitchen island bench which overlooks the huge dining, living and alfresco areas. Also featuring two bedrooms plus study, the master bedroom is a stand out with a walk through walk-in robe leading into the ensuite with double vanities. Quality upgraded aubergine carpet and underlay in the bedrooms, study, living and dining areas create a sense of comfort and grandness. The home has ample natural light including a skylight above the centrally located kitchen, a second bedroom and bathroom, study and internal access from the garage ensuring your arrival home is secure and protected from the elements.

Also remember your exclusive access to all the wonderful community facilities including Tennis, Lawn Bowls, Heated Pool, Gym, Cinema, Library and much more...