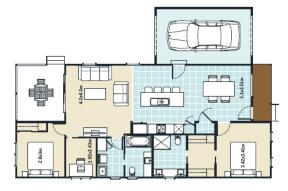

This contemporary design features a 40mm stone kitchen island bench which overlooks the huge dining, living and alfresco areas. Also featuring two bedrooms plus study, the master bedroom is a stand out with a walk through walk-in robe leading into the ensuite with double vanities. Quality upgraded aubergine carpet and underlay in the bedrooms, study, living and dining areas create a sense of comfort and grandness. The home has ample natural light including a skylight above the centrally located kitchen, a second bedroom and bathroom, study and internal access from the garage ensuring your arrival home is secure and protected from the elements.