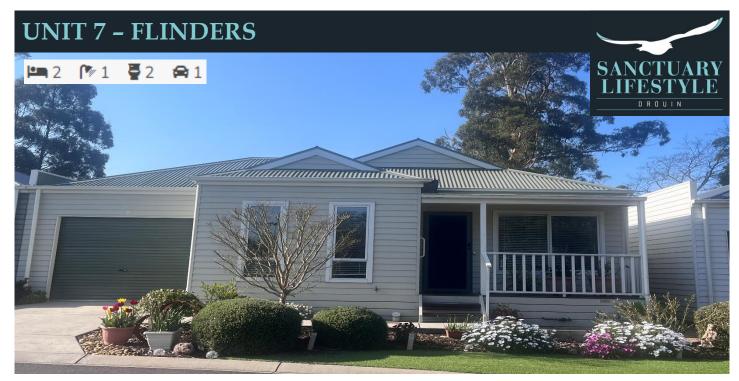

With uninhibited views of the picturesque wetlands and the beautiful walking tracks along with being conveniently located just footsteps away from all the amazing community facilities, this home will be a perfect fit for its new owner. A private back yard with maintained established gardens is an ideal relaxing haven.

The home is designed to flow. Entering through the expansive lounge area, with the large master bedroom with built in robe to your left, the room opens up into the central open plan kitchen. Featuring a modern stone island bench, the kitchen has access to both the living and dining areas. The dining area then flows out to the spacious alfresco. The lock up garage has internal access through the laundry which incorporates a separate powder room for convenience.