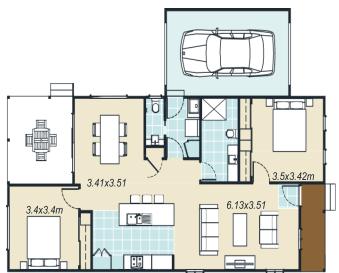

The home is designed to flow. Entering through the expansive lounge area, with the large master bedroom with built in robe to your left, the room opens up into the central open plan kitchen. Featuring a modern stone island bench, the kitchen has access to both the living and dining areas. The dining area then flows out to the spacious alfresco. The lock up garage has internal access through the laundry which incorporates a separate powder room for convenience.