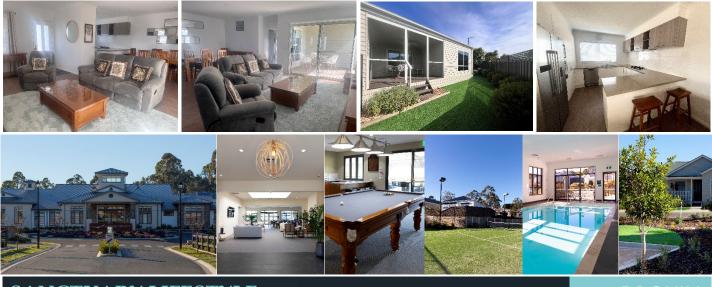

in robes with ceiling fans. The bathroom and powder room are also conveniently located.

Relax in privacy under the alfresco area which provides a great feel of openness leading out onto the surprisingly large, landscaped rear garden. This home is also complimented with a north facing wrap around verandah for that little bit of extra space.

Also remember your exclusive access to all the wonderful community facilities including Tennis, Lawn Bowls, Heated Pool, Gym, Cinema, Library and much more...

SANCTUARY LIFESTYLE

www.sanctuarylifestyle.com.au