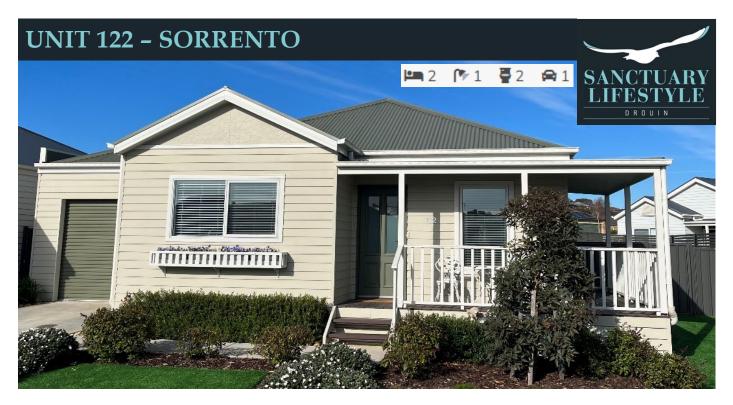

This superbly presented modern unit will exceed all expectations. Accessed easily off the main road, close to Community facilities and just a short walk to the beautiful wetlands and walking tracks.

Captured by full sunlight, you will enter spacious kitchen, living and dining areas. The kitchen features stone benches, stainless steel appliances throughout, and includes a dishwasher. The generous sized master and second bedroom have built

in robes with ceiling fans. The bathroom and powder room are also conveniently located.

Relax in privacy under the alfresco area which provides a great feel of openness leading out onto the surprisingly large, landscaped rear garden. This home is also complimented with a north facing wrap around verandah for that little bit of extra space.