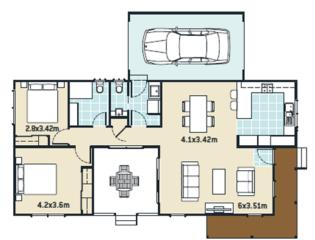

This superbly presented modern unit will exceed all expectations. Accessed easily off the main road, close to Community facilities and just a short walk to the beautiful wetlands and walking tracks.

Captured by full sunlight, you will enter spacious kitchen, living and dining areas. The kitchen features stone benches, stainless steel appliances throughout, and includes a dishwasher. The generous sized master and second bedroom have built

in robes with ceiling fans. The bathroom and powder room are also conveniently located.

Relax in privacy under the alfresco area which provides a great feel of openness leading out onto the surprisingly large, landscaped rear garden. This home is also complimented with a north facing wrap around verandah for that little bit of extra space.