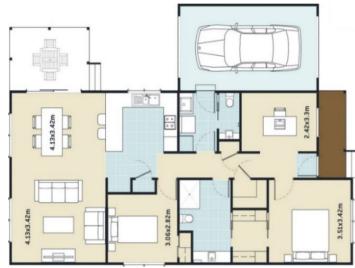

The Somers home design is an entertainer's dream. Featuring two bedrooms plus study, the master bedroom is a standout with a walk-through robe leading into the main bathroom/ensuite, also with convenient lock up garage, with internal access though the laundry, ensuring your arrival home is secure and protected from the elements.