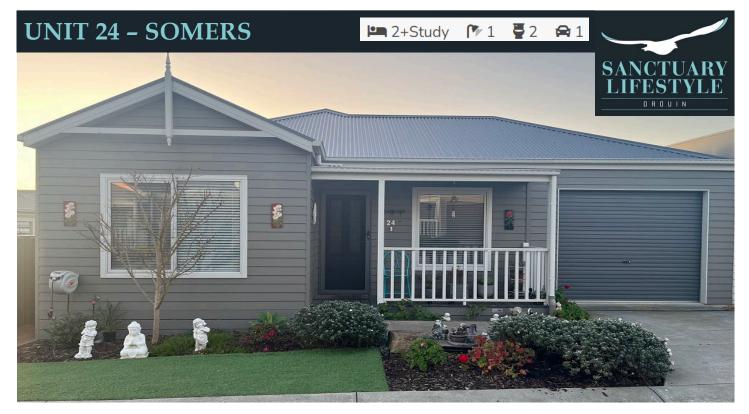

Unit 24 is located within easy walking distance to the community centre. This charming home incorporates an abundance of natural light and thoughtful extras, including in floor gas central heating, outside rear electric shutters, alfresco zip track blinds, sheer curtains in living room, external ramps and rails plus more....

The Somers home design is an entertainer's dream. Featuring two bedrooms plus study, the master bedroom is a standout with a walk-through robe leading into the main bathroom/ensuite, also with convenient lock up garage, with internal access though the laundry, ensuring your arrival home is secure and protected from the elements.